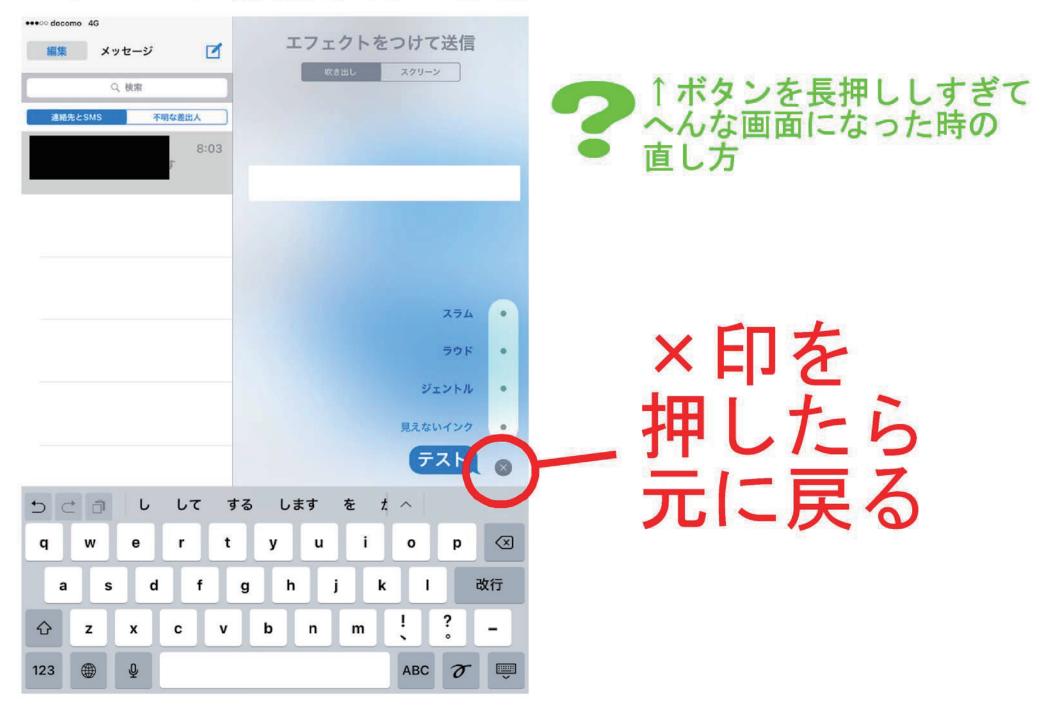

#### 電源を入れたら まず この画面になります

そうしたら ホームボタンに指を乗せ 指紋認証!

ホームボタンに乗せる指は



















でじたる

**D**IGITFL介護





















### メッセージを終了するとき



### ホームボタンをおして終了。 ←この基本の画面に戻ります。

放っておけば 電源は切れます。



## 写真を送りたいとき





## 写真を送りたいとき





## 写真を送りたいとき



#### 写真送信を終わるときは ホームボタンを押して 基本の画面に戻ってください。

放っておけば電源は 切れます。







### この●をタッチすると - 写真が撮れます

#### 写真撮影を終わるときは ホームボタンを押して 基本の画面に戻ってください







| ■ 写真を検索  |       | I | 撮った写直を確認 |
|----------|-------|---|----------|
| 今日       |       |   |          |
|          | 17:40 |   |          |
| 3月10日金曜日 |       |   |          |

75% 🔳





18:08

•••• docomo 🗟







| ●●●●● docomo 😨 |       | 18:08 | 75% |
|----------------|-------|-------|-----|
| =              | 写真を検索 |       | 1   |
| 今日             |       |       |     |





3月10日金曜日





ホームボタンを押して 基本の画面に 戻ってください。

放っておけば 電源は切れます。









## 電話がかかってきたら

# 緑の受話器ボタンを 右にスライドして 電話に出る



10:38

🕑 🕇 🗏 93% 🗔