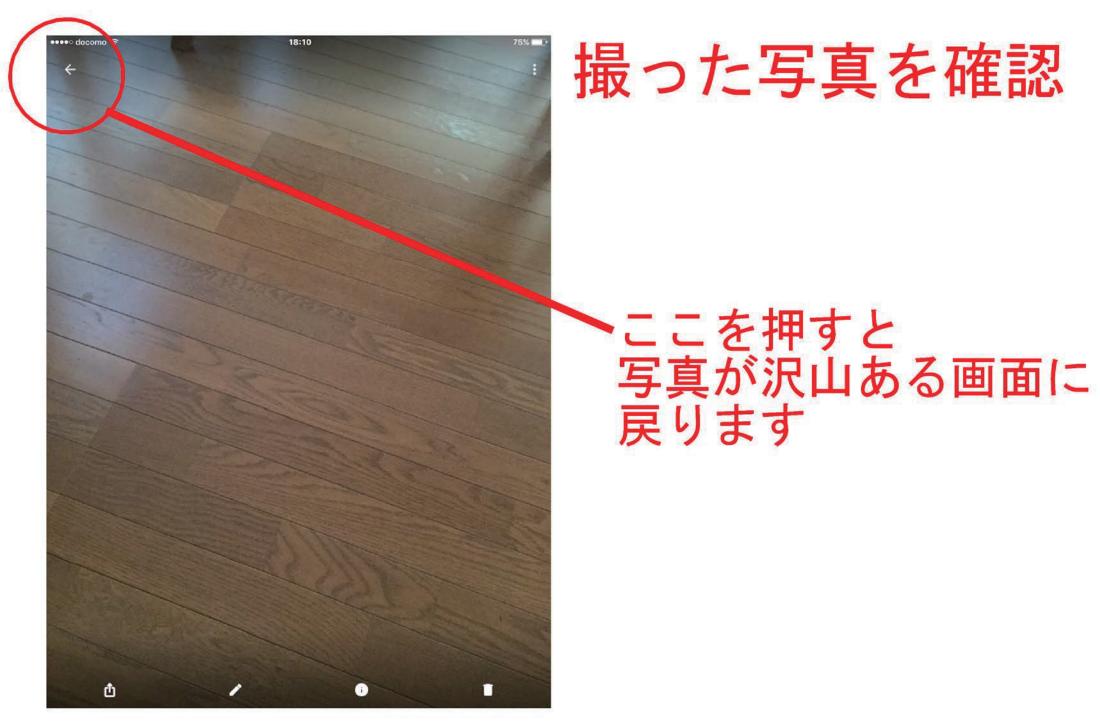

#### 写真撮影を終わるときは ホームボタンを押して 基本の画面に戻ってください

| ■ 写真を検索  |       | I | 撮った写直を確認 |
|----------|-------|---|----------|
| 今日       |       |   |          |
|          | 17:40 |   |          |
| 3月10日金曜日 |       |   |          |

75% 🔳

18:08

•••• docomo 🗟

| ●●●●● docomo 😨 |       | 18:08 | 75% |
|----------------|-------|-------|-----|
| =              | 写真を検索 |       | 1   |
| 今日             |       |       |     |

3月10日金曜日

ホームボタンを押して 基本の画面に 戻ってください。