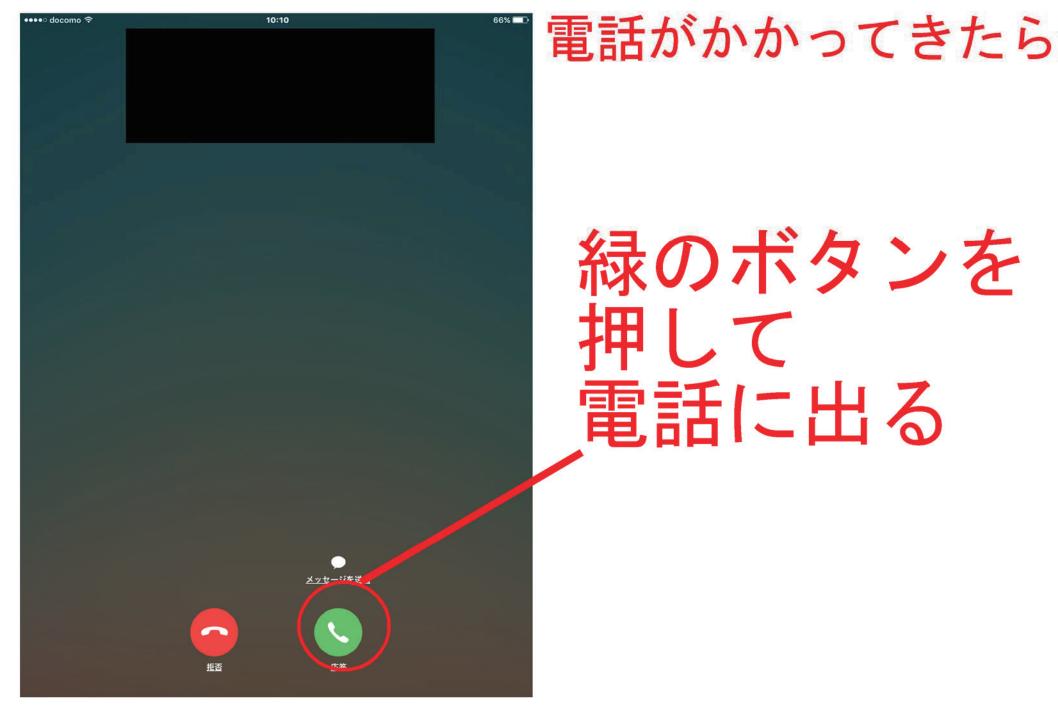

## 電話がかかってきたら

# 緑の受話器ボタンを 右にスライドして 電話に出る

10:38

🕑 🕇 🗏 93% 🗔

••••• docomo 🗢

| ●●●●○ docomo  중 | 10:12    | ● ◀ ∦ 98% □           |
|-----------------|----------|-----------------------|
|                 |          |                       |
| ぼうしん ジェン 消音     |          | <b>(</b> )))<br>スピーカー |
| ・ ・ 通話を追加       | FaceTime | 連絡先                   |