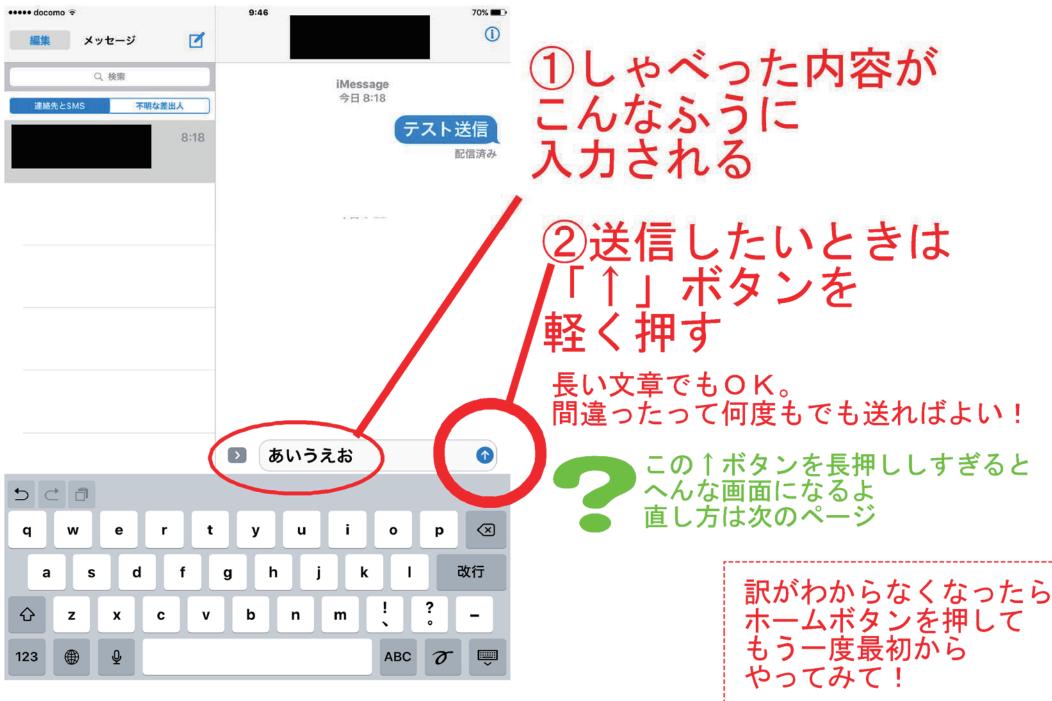

#### 電源を入れたら まず この画面になります

そうしたら ホームボタンに指を乗せ 指紋認証!

ホームボタンに乗せる指は



















でじたる

**D**IGITFL介護





















### メッセージを終了するとき



### ホームボタンをおして終了。 ←この基本の画面に戻ります。

放っておけば 電源は切れます。



## 写真を送りたいとき





## 写真を送りたいとき





## 写真を送りたいとき



#### 写真送信を終わるときは ホームボタンを押して 基本の画面に戻ってください。

放っておけば電源は 切れます。







### この●をタッチすると - 写真が撮れます

#### 写真撮影を終わるときは ホームボタンを押して 基本の画面に戻ってください







| ■ 写真を検索  |       | I | 撮った写直を確認 |
|----------|-------|---|----------|
| 今日       |       |   |          |
|          | 17:40 |   |          |
| 3月10日金曜日 |       |   |          |

75% 🔳





18:08

•••• docomo 🗟







| ●●●●● docomo 😨 |       | 18:08 | 75% |
|----------------|-------|-------|-----|
| =              | 写真を検索 |       | 1   |
| 今日             |       |       |     |





3月10日金曜日





ホームボタンを押して 基本の画面に 戻ってください。

放っておけば 電源は切れます。









## 電話がかかってきたら

# 緑の受話器ボタンを 右にスライドして 電話に出る



10:38

🕑 🕇 🗏 9