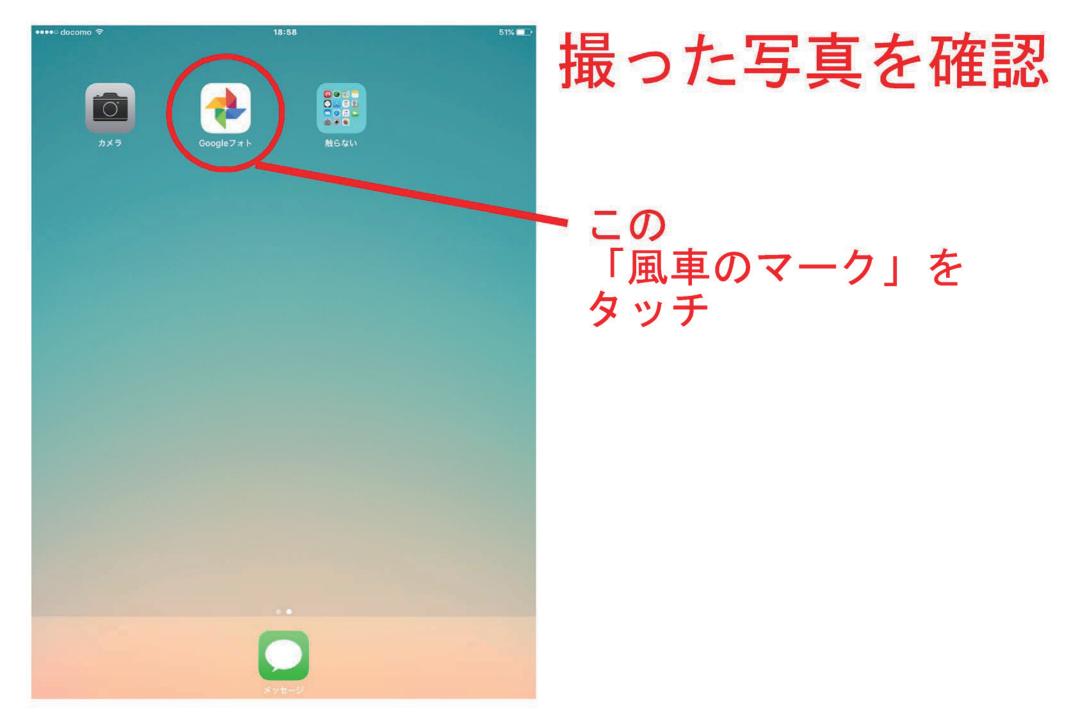

#### 写真撮影を終わるときは ホームボタンを押して 基本の画面に戻ってください

| ■ 写真を検索  |       | I | 撮った写直を確認 |
|----------|-------|---|----------|
| 今日       |       |   |          |
|          | 17:40 |   |          |
| 3月10日金曜日 |       |   |          |