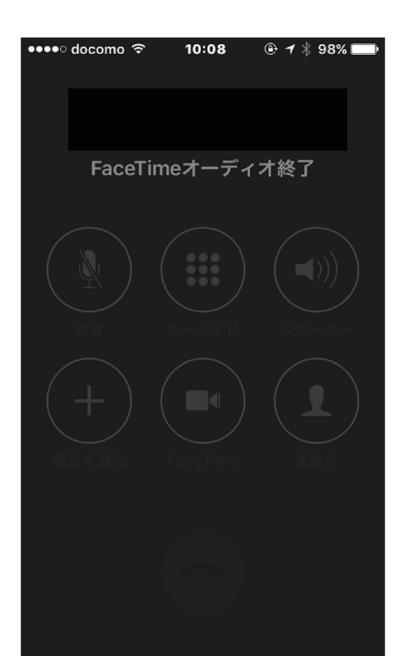

### 電話の最中はこんな感じ

電話を切るボタン

電話が終わったら この画面になります。

ホームボタンを押して 基本の画面に 戻ってください。

放っておけば 電源は切れます。