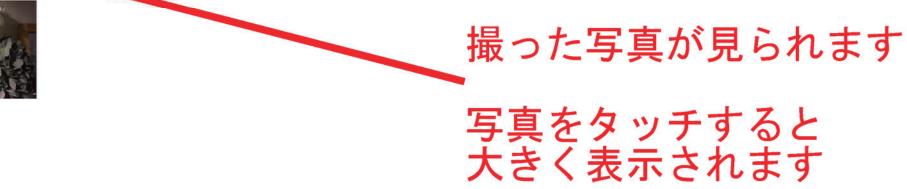

### この●をタッチすると - 写真が撮れます

#### 写真撮影を終わるときは ホームボタンを押して 基本の画面に戻ってください

| ■ 写真を検索  |       | I | 撮った写直を確認 |
|----------|-------|---|----------|
| 今日       |       |   |          |
|          | 17:40 |   |          |
| 3月10日金曜日 |       |   |          |