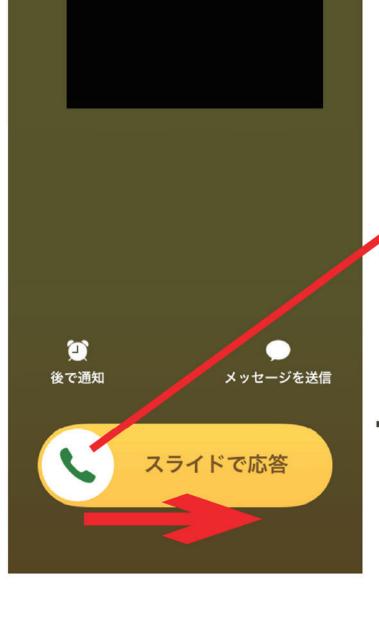

## 電話がかかってきたら

# 緑の受話器ボタンを 右にスライドして 電話に出る

10:38

🕑 🕇 🗏 93% 🗔

••••• docomo 🗢

| ●●●●○ docomo  중 | 10:12    | ● ◀ ∦ 98% □           |
|-----------------|----------|-----------------------|
|                 |          |                       |
| ぼうしん ジェン 消音     |          | <b>(</b> )))<br>スピーカー |
| ・ ・ 通話を追加       | FaceTime | 連絡先                   |