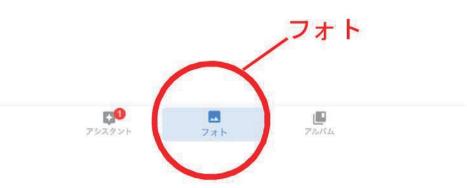

#### 電源を入れたら まず この画面になります

そうしたら ホームボタンに指を乗せ 指紋認証!

ホームボタンに乗せる指は



















でじたる

**D**IGITFL介護





















### メッセージを終了するとき



### ホームボタンをおして終了。 ←この基本の画面に戻ります。

放っておけば 電源は切れます。



## 写真を送りたいとき





## 写真を送りたいとき





## 写真を送りたいとき



#### 写真送信を終わるときは ホームボタンを押して 基本の画面に戻ってください。

放っておけば電源は 切れます。







### この●をタッチすると - 写真が撮れます

#### 写真撮影を終わるときは ホームボタンを押して 基本の画面に戻ってください







| ■ 写真を検索  |       | I | 撮った写直を確認 |
|----------|-------|---|----------|
| 今日       |       |   |          |
|          | 17:40 |   |          |
| 3月10日金曜日 |       |   |          |

75% 🔳





18:08

•••• docomo 🗟







| ●●●●● docomo 😨 |       | 18:08 | 75% |
|----------------|-------|-------|-----|
| =              | 写真を検索 |       | 1   |
| 今日             |       |       |     |





3月10日金曜日





ホームボタンを押して 基本の画面に 戻ってください。

放っておけば 電源は切れます。









## 電話がかかってきたら

# 緑の受話器ボタンを 右にスライドして 電話に出る



10:38

🕑 🕇 🗏 93% 🗔

••••• docomo 🗢



| ●●●●○ docomo  중 | 10:12    | ● ◀ ∦ 98% □           |
|-----------------|----------|-----------------------|
|                 |          |                       |
| ぼうしん ジェン 消音     |          | <b>(</b> )))<br>スピーカー |
| ・ ・ 通話を追加       | FaceTime | 連絡先                   |

### 電話の最中はこんな感じ

電話を切るボタン





電話が終わったら この画面になります。

ホームボタンを押して 基本の画面に 戻ってください。

放っておけば 電源は切れます。