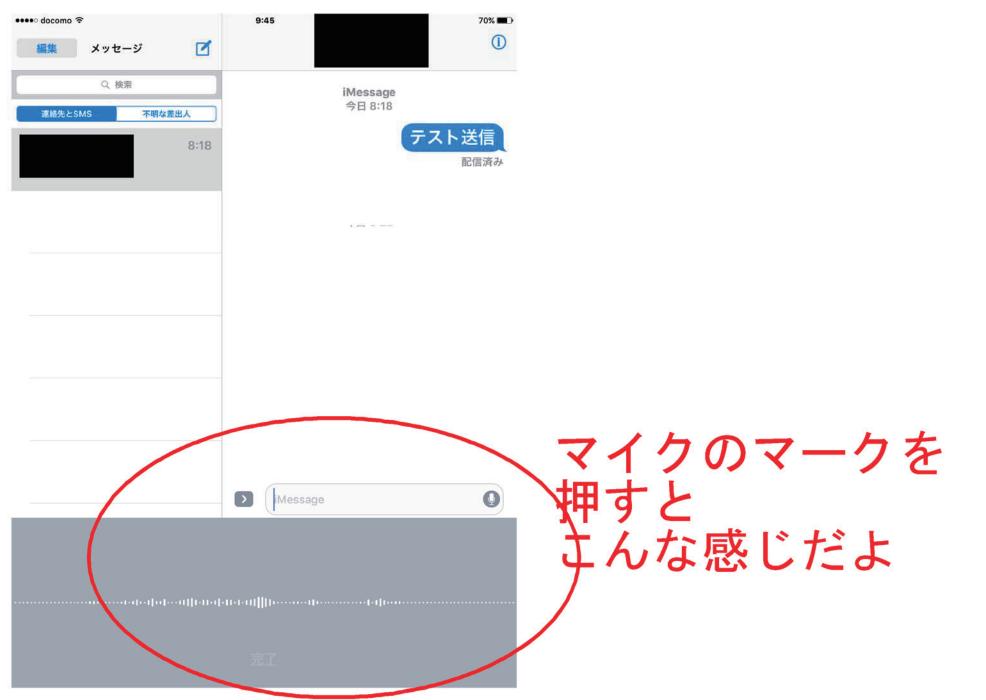

#### 電源を入れたら まず この画面になります

そうしたら ホームボタンに指を乗せ 指紋認証!

ホームボタンに乗せる指は



















でじたる

**D**IGITFL介護





















### メッセージを終了するとき



### ホームボタンをおして終了。 ←この基本の画面に戻ります。

放っておけば 電源は切れます。



## 写真を送りたいとき





## 写真を送りたいとき





## 写真を送りたいとき



#### 写真送信を終わるときは ホームボタンを押して 基本の画面に戻ってください。

放っておけば電源は 切れます。







### この●をタッチすると - 写真が撮れます

#### 写真撮影を終わるときは ホームボタンを押して 基本の画面に戻ってください







| ■ 写真を検索  |       | I | 撮った写直を確認 |
|----------|-------|---|----------|
| 今日       |       |   |          |
|          | 17:40 |   |          |
| 3月10日金曜日 |       |   |          |

75% 🔳





18:08

•••• docomo 🗟







| ●●●●● docomo 😨 |       | 18:08 | 75% |
|----------------|-------|-------|-----|
| =              | 写真を検索 |       | 1   |
| 今日             |       |       |     |





3月10日金曜日





ホームボタンを押して 基本の画面に 戻ってください。

放っておけば 電源は切れます。









## 電話がかかってきたら

# 緑の受話器ボタンを 右にスライドし