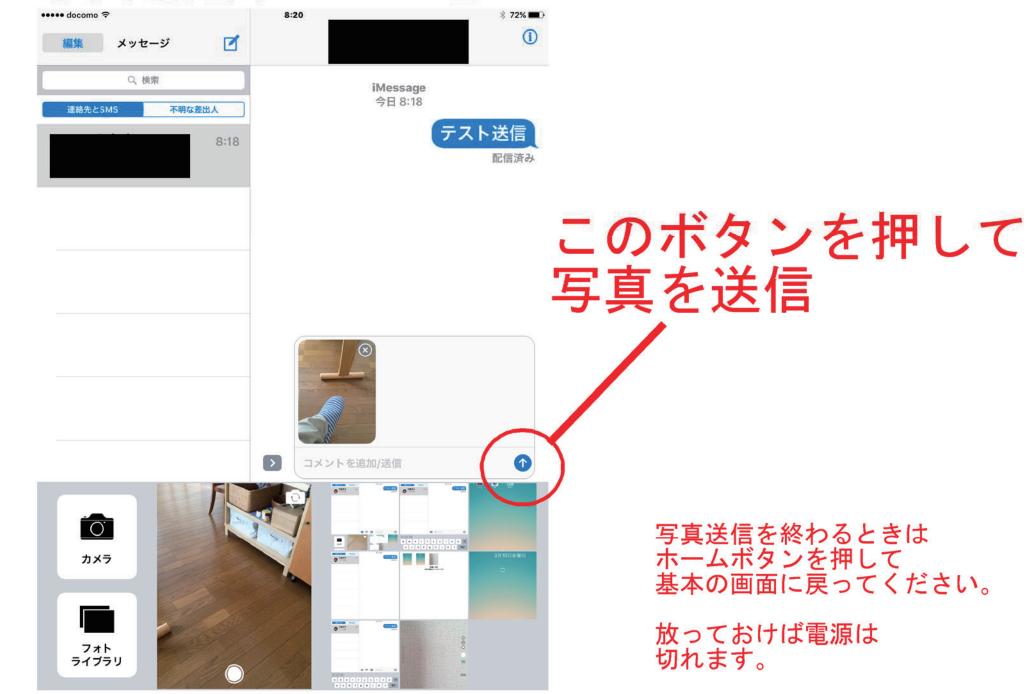

#### 電源を入れたら まず この画面になります

そうしたら ホームボタンに指を乗せ 指紋認証!

ホームボタンに乗せる指は



















でじたる

**D**IGITFL介護





















### メッセージを終了するとき



### ホームボタンをおして終了。 ←この基本の画面に戻ります。

放っておけば 電源は切れます。



## 写真を送りたいとき





## 写真を送りたいとき





## 写真を送りたいとき



#### 写真送信を終わるときは ホームボタンを押して 基本の画面に戻ってください。

放っておけば電源は 切れます。







### この●をタッチすると - 写真が撮れます

#### 写真撮影を終わるときは ホームボタンを押して 基本の画面に戻ってください







| ■ 写真を検索  |       | I | 撮った写直を確認 |
|----------|-------|---|----------|
| 今日       |       |   |          |
|          | 17:40 |   |          |
| 3月10日金曜日 |       |   |          |

75% 🔳





18:08

•••• docomo 🗟







| ●●●●● docomo 😨 |       | 18:08 | 75% |
|----------------|-------|-------|-----|
| =              | 写真を検索 |       | 1   |
| 今日             |       |       |     |





3月10日金曜日





ホームボタンを押して 基本の画面に 戻ってください。

放っておけば 電源は切れます。









## 電話がかかってきたら

# 緑の受話器ボタンを 右にスライドして 電話に出る



10:38

🕑 🕇 🗏 93% 🗔

••••• docomo 🗢



| ●●●●○ docomo  중 | 10:12    | ● ◀ ∦ 98% □           |
|-----------------|----------|-----------------------|
|