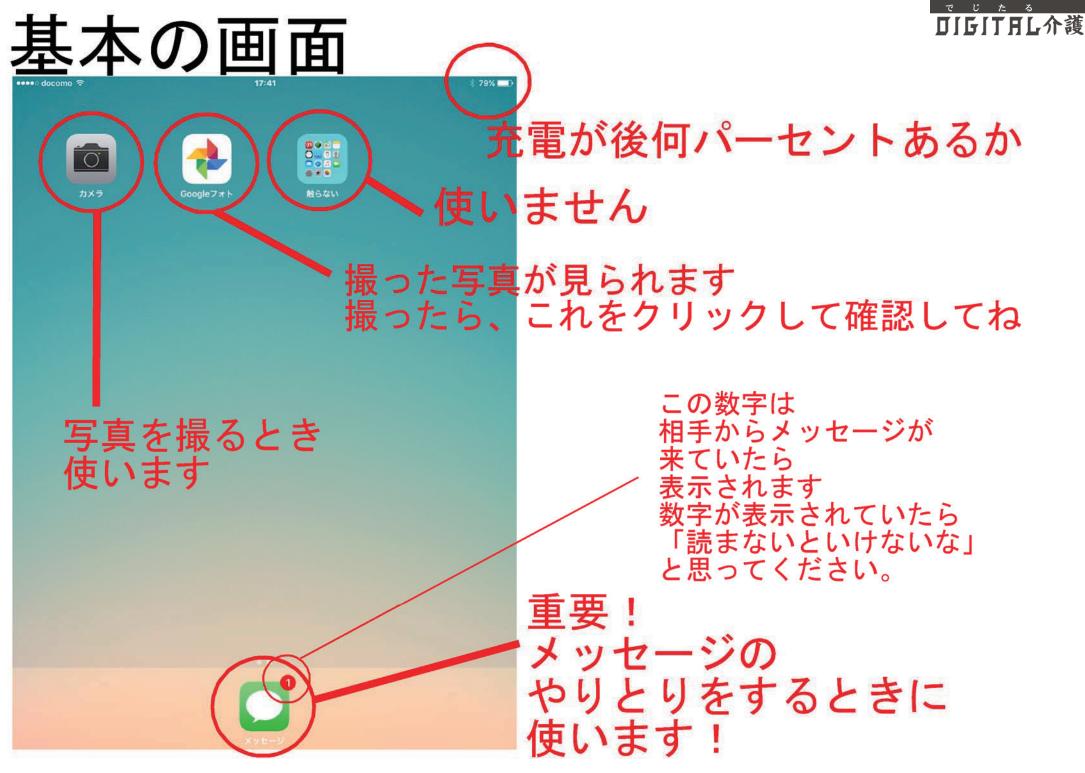

#### 電源を入れたら まず この画面になります

そうしたら ホームボタンに指を乗せ 指紋認証!

ホームボタンに乗せる指は



















でじたる

**D**IGITFL介護





















### メッセージを終了するとき



### ホームボタンをおして終了。 ←この基本の画面に戻ります。

放っておけば 電源は切れます。



## 写真を送りたいとき





## 写真を送りたいとき





## 写真を送りたいとき



#### 写真送信を終わるときは ホームボタンを押して 基本の画面に戻ってください。

放っておけば電源は 切れます。







### この●をタッチすると - 写真が撮れます

#### 写真撮影を終わるときは ホームボタンを押して 基本の画面に戻ってください







| ■ 写真を検索  |       | I | 撮った写直を確認 |
|----------|-------|---|----------|
| 今日       |       |   |          |
|          | 17:40 |   |          |
| 3月10日金曜日 |       |   |          |

75% 🔳





18:08

•••• docomo 🗟







| ●●●●● docomo 😨 |       | 18:08 | 75% |
|----------------|-------|-------|-----|
| =              | 写真を検索 |       | 1   |
| 今日             |       |       |     |





3月10日金曜日





ホームボタンを押して 基本の画面に 戻ってください。

放っておけば 電源は切れます。









## 電話がかかってきたら

# 緑の受