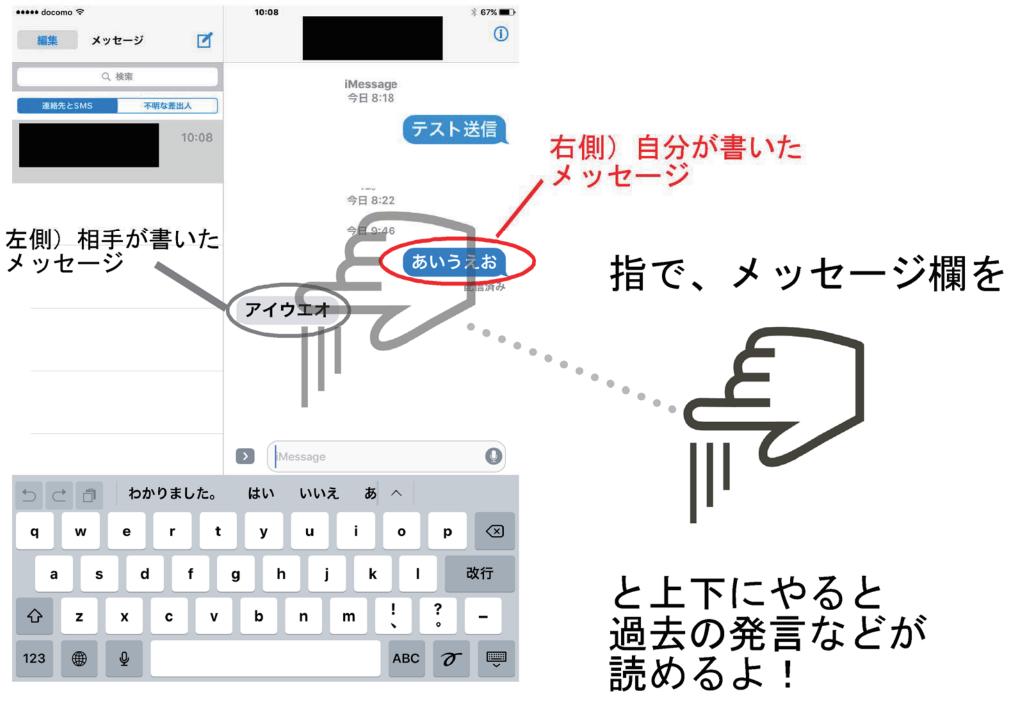

#### 電源を入れたら まず この画面になります

そうしたら ホームボタンに指を乗せ 指紋認証!

ホームボタンに乗せる指は



















でじたる

**D**IGITFL介護





















### メッセージを終了するとき



### ホームボタンをおして終了。 ←この基本の画面に戻ります。

放っておけば 電源は切れます。



## 写真を送りたいとき





## 写真を送りたいとき





## 写真を送りたいとき



#### 写真送信を終わるときは ホームボタンを押して 基本の画面に戻ってください。

放っておけば電源は 切れます。







### この●をタッチすると - 写真が撮れます

#### 写真撮影を終わるときは ホームボタンを押して 基本の画面に戻ってください







| ■ 写真を検索  |       | I | 撮った写直を確認 |
|----------|-------|---|----------|
| 今日       |       |   |          |
|          | 17:40 |   |          |
| 3月10日金曜日 |       |   |          |

75% 🔳





18:08

•••• docomo 🗟







| ●●●●● docomo 😨 |       | 18:08 | 75% |
|----------------|-------|-------|-----|
| =              | 写真を検索 |       | 1   |
| 今日             |       |       |     |





3月10日金曜日





ホームボタンを押して 基本の画面に 戻ってください。

放っておけば 電源は切れます。









## 電話がかかってきたら

# 緑の受話器ボタンを 右にスライドして 電話に出る



10:38

🕑 🕇 🗏 93% 🗔

••••• do