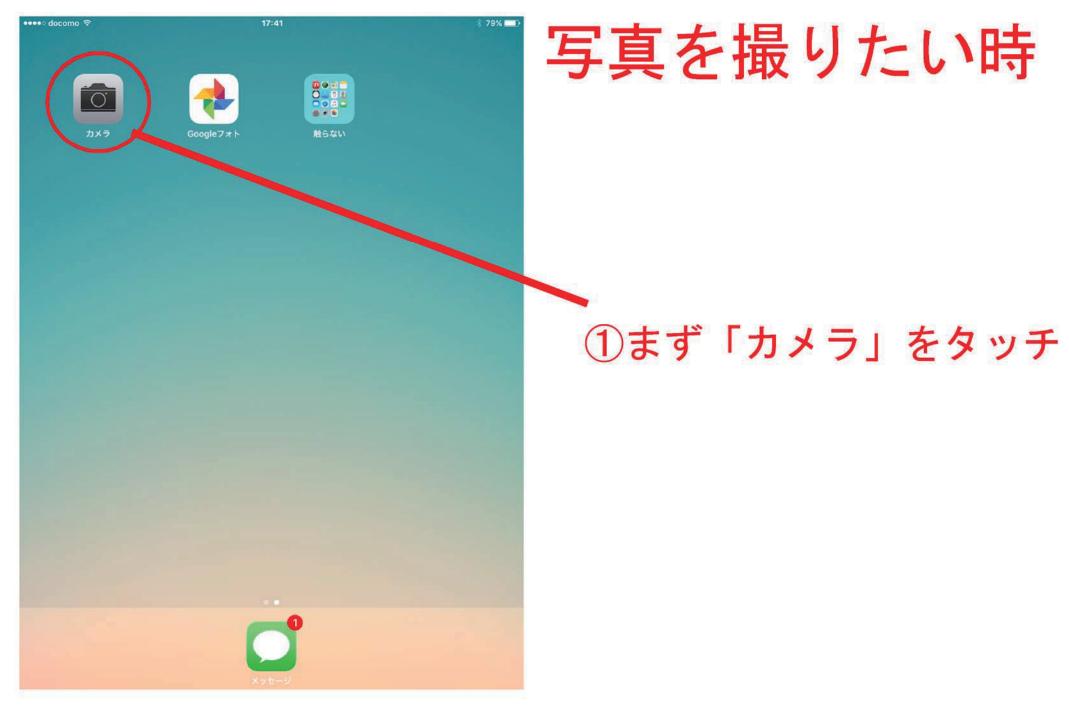

#### 電源を入れたら まず この画面になります

そうしたら ホームボタンに指を乗せ 指紋認証!

ホームボタンに乗せる指は



















でじたる

**D**IGITFL介護





















### メッセージを終了するとき



### ホームボタンをおして終了。 ←この基本の画面に戻ります。

放っておけば 電源は切れます。



## 写真を送りたいとき





## 写真を送りたいとき





## 写真を送りたいとき



#### 写真送信を終わるときは ホームボタンを押して 基本の画面に戻ってください。

放っておけば電源は 切れます。







### この●をタッチすると - 写真が撮れます

#### 写真撮影を終わるときは ホームボタンを押して 基本の画面に戻ってください







| ■ 写真を検索  |       | I | 撮った写直を確認 |
|----------|-------|---|----------|
| 今日       |       |   |          |
|          | 17:40 |   |          |
| 3月10日金曜日 |       |   |          |

75% 🔳





18:08

•••• docomo 🗟







| ●●●●● docomo 😨 |       | 18:08 | 75% |
|----------------|-------|-------|-----|
| =              | 写真を検索 |       | 1   |
| 今日             |       |       |     |





3月10日金曜日





ホームボタンを押して 基本の画面に 戻ってください。

放っておけば 電源は切れます。









## 電話がかかってきたら

# 緑の受話器ボタンを 右にスライドして 電話に出る



10:38

🕑 🕇 🗏 93% 🗔

••••• docomo 🗢



| ●●●●○ docomo  중 | 10:12    | ● ◀ ∦ 98% □           |
|-----------------|----------|-----------------------|
|                 |          |                       |
| ぼうしん ジェン 消音