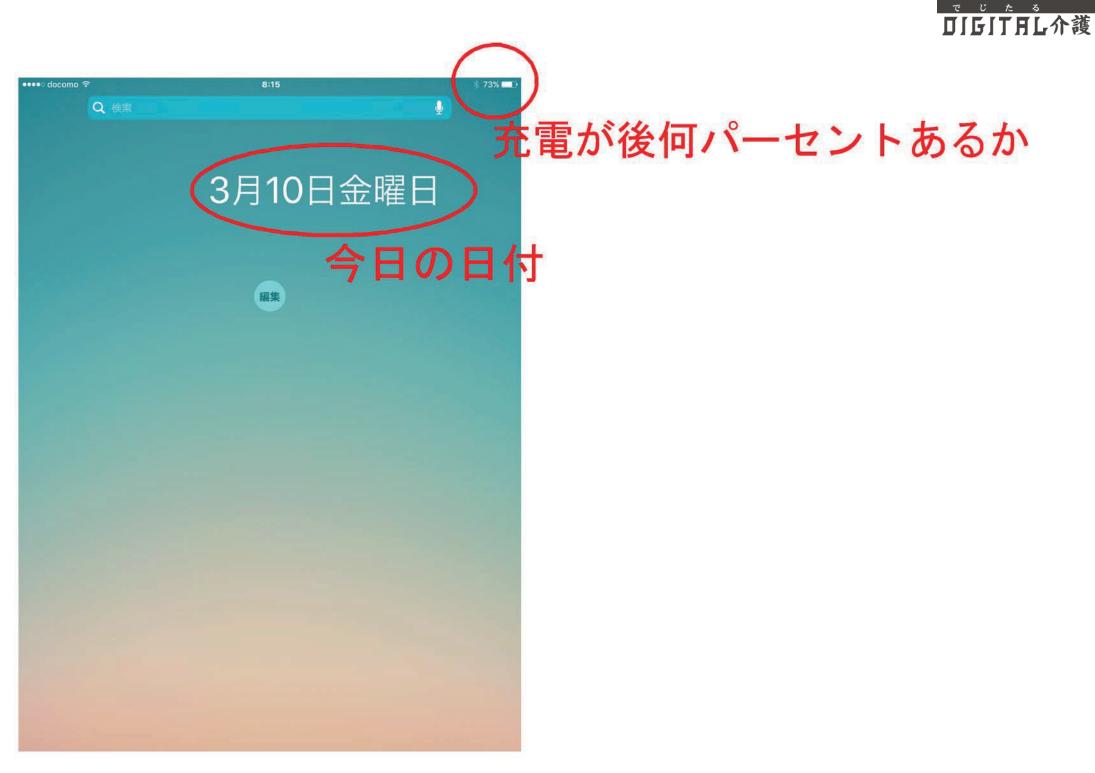

#### 写真撮影を終わるときは ホームボタンを押して 基本の画面に戻ってください

| ■ 写真を検索  |       | I | 撮った写直を確認 |
|----------|-------|---|----------|
| 今日       |       |   |          |
|          | 17:40 |   |          |
| 3月10日金曜日 |       |   |          |