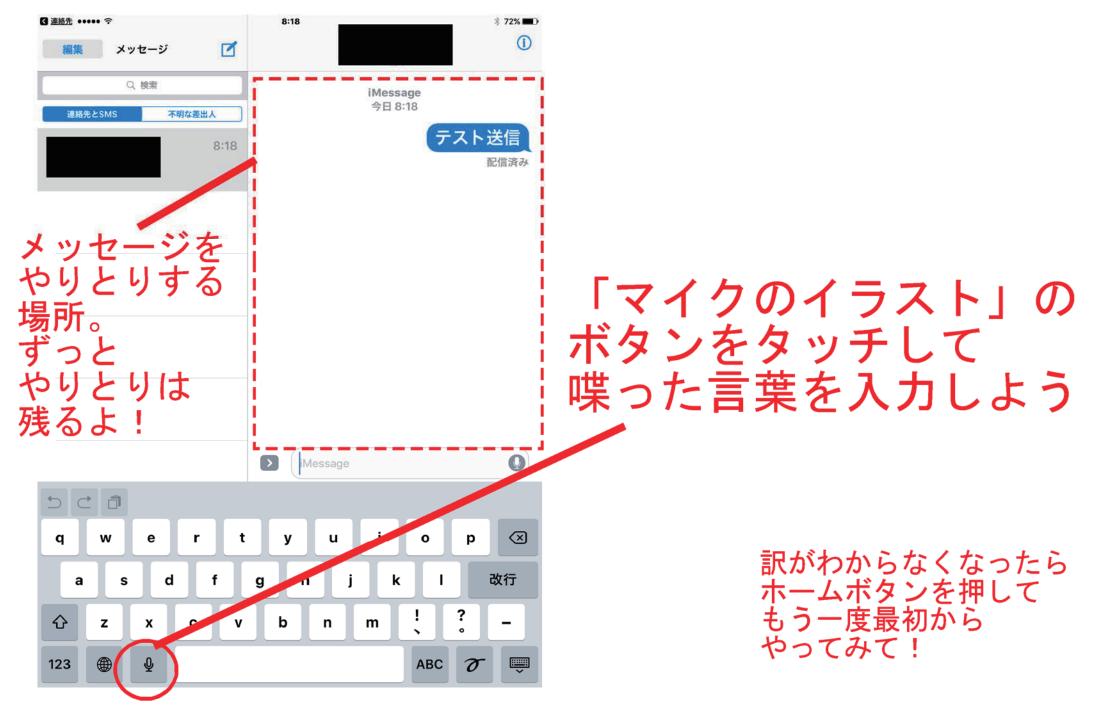

#### 電源を入れたら まず この画面になります

そうしたら ホームボタンに指を乗せ 指紋認証!

ホームボタンに乗せる指は



















でじたる

**D**IGITFL介護





















### メッセージを終了するとき



### ホームボタンをおして終了。 ←この基本の画面に戻ります。

放っておけば 電源は切れます。



## 写真を送りたいとき





## 写真を送りたいとき





## 写真を送りたいとき



#### 写真送信を終わるときは ホームボタンを押して 基本の画面に戻ってください。

放っておけば電源は 切れます。







### この●をタッチすると - 写真が撮れます

#### 写真撮影を終わるときは ホームボタンを押して 基本の画面に戻ってください







| ■ 写真を検索  |       | I | 撮った写直を確認 |
|----------|-------|---|----------|
| 今日       |       |   |          |
|          | 17:40 |   |          |
| 3月10日金曜日 |       |   |          |

75% 🔳





18:08

•••• docomo 🗟







| ●●●●● docomo 😨 |       | 18:08 | 75% |
|----------------|-------|-------|-----|
| =              | 写真を検索 |       | 1   |
| 今日             |       |       |     |





3月10日金曜日





ホームボタンを押して 基本の画面に 戻ってください。

放っておけば 電源は切れます。









## 電話がかかってきたら

# 緑の受話器ボタンを 右にス