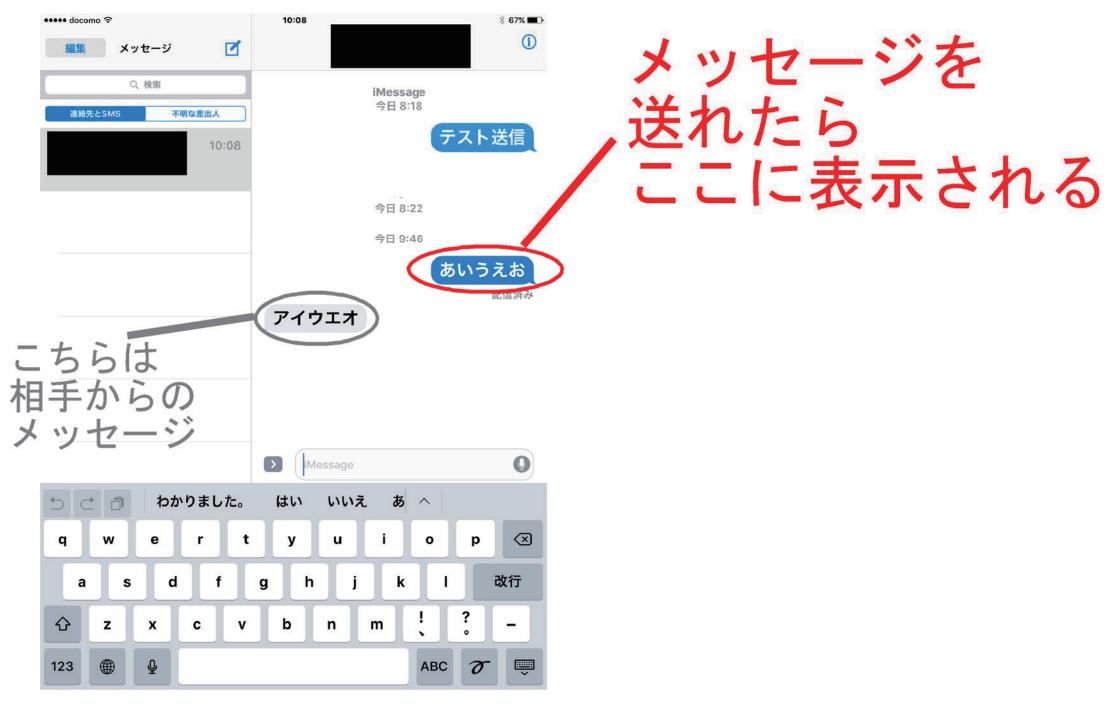

#### 電源を入れたら まず この画面になります

そうしたら ホームボタンに指を乗せ 指紋認証!

ホームボタンに乗せる指は

でじたる

**D**IGITFL介護