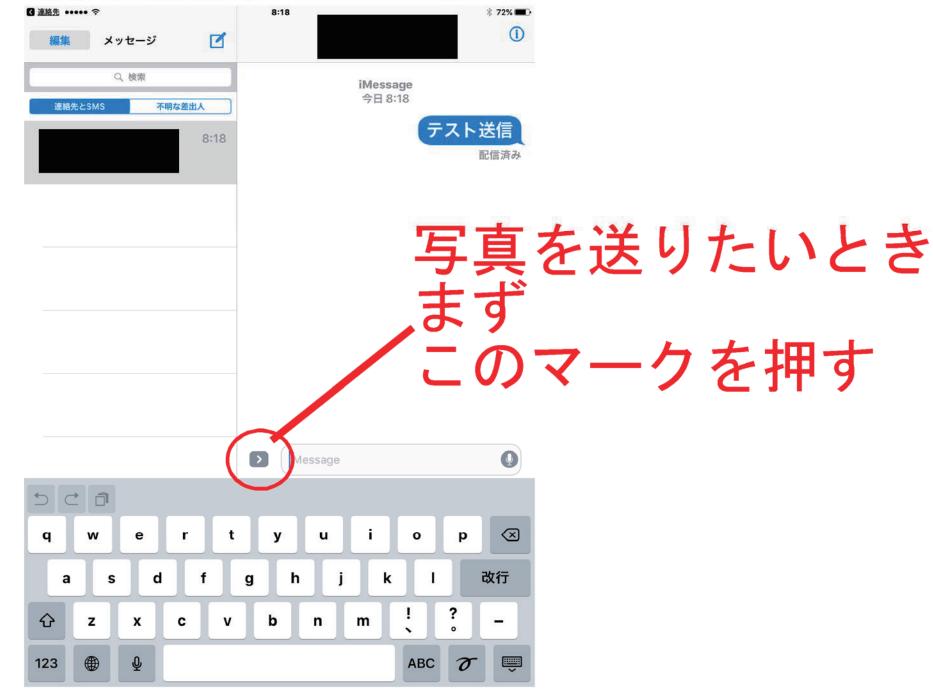

#### 電源を入れたら まず この画面になります

そうしたら ホームボタンに指を乗せ 指紋認証!

ホームボタンに乗せる指は



















でじたる

**D**IGITFL介護





















### メッセージを終了するとき



### ホームボタンをおして終了。 ←この基本の画面に戻ります。

放っておけば 電源は切れます。



## 写真を送りたいとき





## 写真を送りたいとき





## 写真を送りたいとき



#### 写真送信を終わるときは ホームボタンを押して 基本の画面に戻ってください。

放っておけば電源は 切れます。







### この●をタッチすると - 写真が撮れます

#### 写真撮影を終わるときは ホームボタンを押して 基本の画面に戻ってください







| ■ 写真を検索  |       | I | 撮った写直を確認 |
|----------|-------|---|----------|
| 今日       |       |   |          |
|          | 17:40 |   |          |
| 3月10日金曜日 |       |   |          |

75% 🔳





18:08

•••• docomo 🗟







| ●●●●● docomo 😨 |       | 18:08 | 75% |
|----------------|-------|-------|-----|
| =              | 写真を検索 |       | 1   |
| 今日             |       |       |     |





3月10日金曜日





ホームボタンを押して 基本の画面に 戻ってください。

放っておけば 電源は切れます。









## 電話がかかってきたら

# 緑の受話器ボタンを 右にスライドして 電話に出る



10:38

🕑 🕇 🗏 93% 🗔

••••• docomo 🗢



| ●●●●○ docomo  중 | 10:12    | ● ◀ ∦ 98% □           |
|-----------------|-------