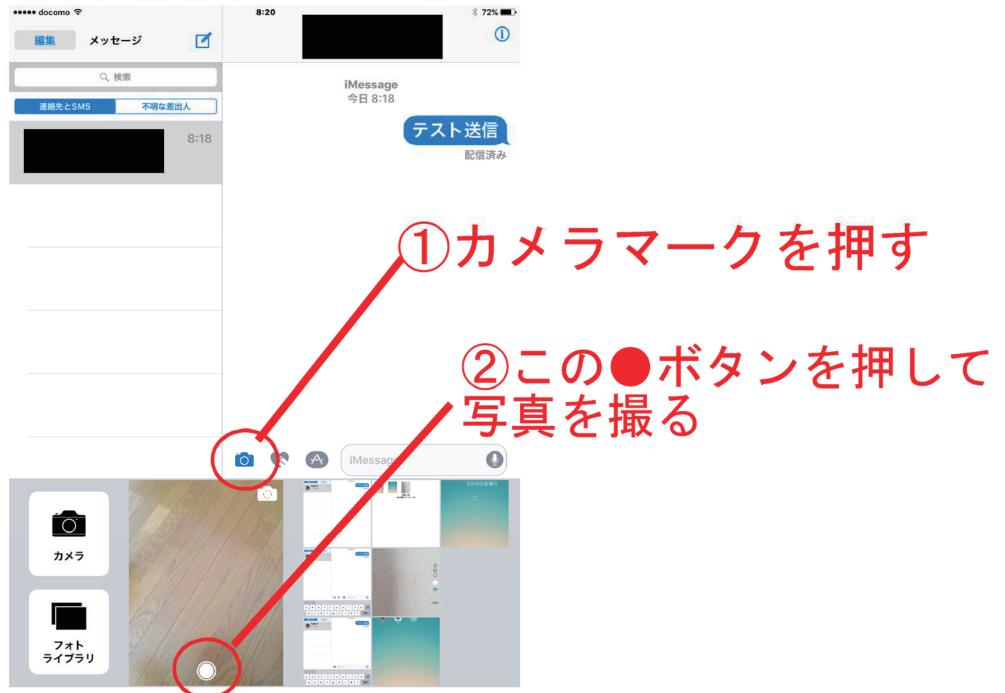

#### 電源を入れたら まず この画面になります

そうしたら ホームボタンに指を乗せ 指紋認証!

ホームボタンに乗せる指は



















でじたる

**D**IGITFL介護





















### メッセージを終了するとき



### ホームボタンをおして終了。 ←この基本の画面に戻ります。

放っておけば 電源は切れます。



## 写真を送りたいとき





## 写真を送りたいとき





## 写真を送りたいとき



#### 写真送信を終わるときは ホームボタンを押して 基本の画面に戻ってください。

放っておけば電源は 切れます。







### この●をタッチすると - 写真が撮れます

#### 写真撮影を終わるときは ホームボタンを押して 基本の画面に戻ってください







| ■ 写真を検索  |       | I | 撮った写直を確認 |
|----------|-------|---|----------|
| 今日       |       |   |          |
|          | 17:40 |   |          |
| 3月10日金曜日 |       |   |          |

75% 🔳





18:08

•••• docomo 🗟







| ●●●●● docomo 😨 |       | 18:08 | 75% |
|----------------|-------|-------|-----|
| =              | 写真を検索 |       | 1   |
| 今日             |       |       |     |





3月10日金曜日





ホームボタンを押して 基本の画面に 戻ってください。

放っておけば 電源は切れます。









## 電話がかかってきたら

# 緑の受話器ボタンを 右にスライドして 電話に出る



10:38

🕑 🕇 🗏 93% 🗔

••••• docomo 🗢



| ●●●●○ docomo  중 | 10:12    | ● ◀ ∦ 98% □           |
|-----------------|----------|--------------